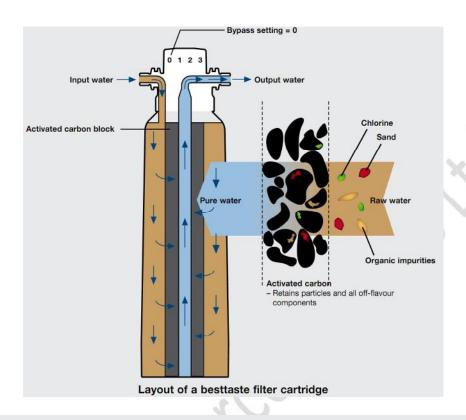

## Features:

- Filtration system to remove 'off-flavour' elements and chlorine from mains water
- Highly effective activated carbon filter
- Guaranteed removal of particles and particulate matter
- High sensory quality of the filtered water

# Benefits of BWT besttaste at a glance:

- Instant, top-quality, particle-free water
- Reliable elimination of 'off-flavour' elements
- Large filtration capacity of 10,000 litres
- Reduction in heavy metal content
- Activated carbon with antibacterial properties