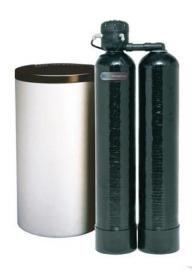

## Kinetico Mach 2100s Water Softener

## **Features:**

- Non Electric
- Metered regeneration
- Durable, compact cabinet design with integrated brine drum.
- Twin tank design provides a continuous supply of treated water.
- Variable quick-connect adapters simplify installation procedures.
- Soft water rinse