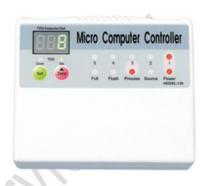

## **Features:**

- 7 stages filtration
  - Sediment Filter
  - o Granular Activated Carbon (GAC) filter
  - Coconut Shell Carbon Block filter
  - 75 GPD membrane (CSM/Filmtec)
  - Post Carbon Taste and Odor filter
  - Mineral filter
  - Ultraviolet (UV) Lamp
- Microcomputer controller with quality meter, no water protection and filter change alarm
- 185 Liters daily production of clean water
- Automatic Flush Valve to prevent blocking of membrane
- Automatic shut-off electro valve
- Booster pump for less waste of water
- Computer controlled water quality meter
- 24V for safe under sink installation
- Re-mineralization of water
- UV lamp to kill pathogens and micro-organisms in water