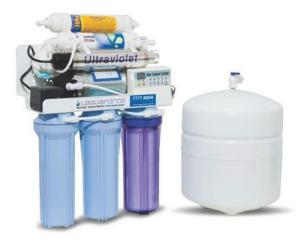

## RO 105AUM Reverse Osmosis System

## **Features:**

- 7 stages filtration
  - Sediment Filter
  - o Granular Activated Carbon (GAC) filter
  - Coconut Shell Carbon Block filter
  - 75 GPD membrane (CSM/Filmtec)
  - Post Carbon Taste and Odor filter
  - Mineral filter
  - Ultraviolet (UV) Lamp
- Microcomputer controller with quality meter, no water protection and filter change alarm
- 185 Liters daily production of clean water
- Automatic Flush Valve to prevent blocking of membrane
- Automatic shut-off electro valve
- Booster pump for less waste of water
- Computer controlled water quality meter
- 24V for safe under sink installation
- Re-mineralization of water
- UV lamp to kill pathogens and micro-organisms in water

Dimension: L 37 cm x W 20 cm x H 53 cm

PROUD MEMBER OF:
International
Water Association